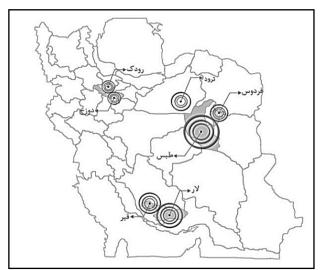

جتماعی، اقتصادی و زیستمعیطی در روستاها و شهرها شود.

کتاب در هشت فصل تألیف و تدویین شده و تلاش دارد از طریق درسآموزی از تجربههای بازسازیهای گذشته کشور به استخراج علل و عوامل ماندگاری پرداخته و در مسیر ثبت علمی و مستند سازی دانش شفاهی بازسازی کشور گام بردارد. لذا با عنایت به بازه زمانی زلزله ۱۳۳۱ ترود تا زلزله ۱۳۵۷ طبس، دانشجویان مستعد به کندوکاو و برداشتهای دقیق میدانی پرداخته و اطلاعات دست اول و ارزشمندی را از روند بازسازی و دلایل موفقیت و ماندگاری مسکن گردآوری و تحلیل نمودند. این مهم در حالی صورت گرفت که بسیاری از بازسازیهای مزبور دارای مدارک معتبری نبود که این امر دشواری کار را صدچندان مینمود. بنابرایی، دانشجویان با برداشتهای محلی از یکایک خانههای بازسازی شده و ثبت جزئیات معماری و دلایل اصلاحات و تعمیرات صورت گرفته در طی سالهای گذشته، به کشف علل و عوامل ماندگاری فضاهای مزبور پرداختند.



به ایان ترتیب بای اولین بار در کشور، فارغالتحصیان کارشناسی ارشد بازسازی پس از سانحه در قالب پایان نامه، مستندات و بازخوانی تحلیلی ارزشمندی از زلزلههای: تـرود ۱۳۳۱ (شیوا پورحیدر)، لار ۱۳۳۹ (سیما سلیمان زاده)، رودک ۱۳۴۱ (نیلوفر محتاط)، دوزج ۱۳۴۱ (مرضیه حسینی)، فردوس ۱۳۴۷ (غزاله شادی فر)، قیر و کارزین ۱۳۵۳ (سایما خواجهایی) و طبس ۱۳۵۷ (آیدا جودوی)، تهیه نمودند. در گام بعدی ضمن تماس با یکایک این افراد، اصلاحات و الحاقات لازم در جهت یکپارچه نمودن مستندات صورت پذیرفت که بدین وسیله از تمامی این عزیزان تشکر و قدردانی میشود.



با توجه به عدم تطابق روشهای گزارشی مطالعات فوقالذکر و بهمنظ ور یکسانسازی و ساختاردهی مطالب در قالب یک کتاب علمی، از خانم فرشته اصلانی دانشجوی دکتری پژوهشگاه زلزله شناسی و مهندسی زلزله و همچنین خانم مهندس مریم وکیلباشی، فارغالتحصیل بازسازی که با دقت و حوصله فراوان اقدام به م