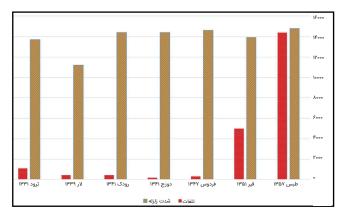

زسازیهای مزبور دارای مدارک معتبری نبود که این امر دشواری کار را صدچندان مینمود. بنابرایی، دانشجویان با برداشتهای محلی از یکایک خانههای بازسازی شده و ثبت جزئیات معماری و دلایل اصلاحات و تعمیرات صورت گرفته در طی سالهای گذشته، به کشف علل و عوامل ماندگاری فضاهای مزبور پرداختند.



به ایان ترتیب بای اولین بار در کشور، فارغالتحصیان کارشناسی ارشد بازسازی پس از سانحه در قالب پایان نامه، مستندات و بازخوانی تحلیلی ارزشمندی از زلزلههای: تـرود ۱۳۳۱ (شیوا پورحیدر)، لار ۱۳۳۹ (سیما سلیمان زاده)، رودک ۱۳۴۱ (نیلوفر محتاط)، دوزج ۱۳۴۱ (مرضیه حسینی)، فردوس ۱۳۴۷ (غزاله شادی فر)، قیر و کارزین ۱۳۵۳ (سایما خواجهایی) و طبس ۱۳۵۷ (آیدا جودوی)، تهیه نمودند. در گام بعدی ضمن تماس با یکایک این افراد، اصلاحات و الحاقات لازم در جهت یکپارچه نمودن مستندات صورت پذیرفت که بدین وسیله از تمامی این عزیزان تشکر و قدردانی میشود.



با توجه به عدم تطابق روشهای گزارشی مطالعات فوقالذکر و بهمنظ ور یکسانسازی و ساختاردهی مطالب در قالب یک کتاب علمی، از خانم فرشته اصلانی دانشجوی دکتری پژوهشگاه زلزله شناسی و مهندسی زلزله و همچنین خانم مهندس مریم وکیلباشی، فارغالتحصیل بازسازی که با دقت و حوصله فراوان اقدام به منظم نمودن مطالب نمودند، کمک گرفته شد که از ایشان سپاسگزاری میشود. همچنین بهمنظور تدوین چارچوب موضوعی برای نگارش و طبقهبندی مستندات از ویرایشهای گوناگون کتاب «سرپناه پس از سانحه» سازمان ملل متحد که در سالهای ۱۹۸۲، ۲۰۰۰ و و ۲۰۱۵ با محوریت قرار دادن موضوع سرپناه در قالبهای متفاوت انتشاریافته، استفاده و درنهایت ویرایش سال ۲۰۱۵ بهعنوان چارچوب اصلی کتاب برگزیده شد.

در خاتمـه از ریاسـت محتـرم سـازمان پیشـگیری و مدیریـت بحـران شـهر تهـران، جنـاب آقـای دکتـر رضـا کرمــی محمــدی کـه موجبـات انتشــار ایــن نوشــتار را فراهــم آو